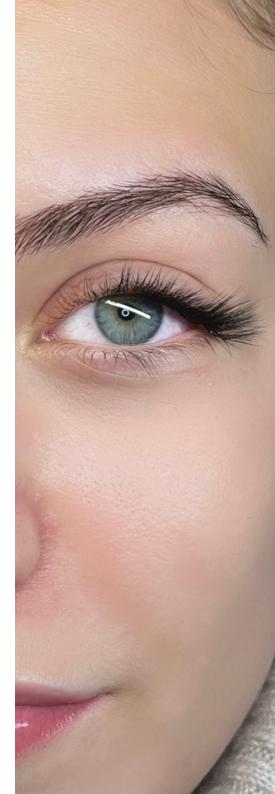

### **RUSSIAN VOLUME**

Russian volume lashes are an advanced technique that provides a dramatic and voluminous effect, perfect for those seeking a more glamorous look.

They are known for their durability, remaining full and lush for an extended period.

We recommend maintenance every 3-4 weeks to ensure that your voluminous lash look stays flawless and long-lasting.

Whether you prefer a lighter, natural look (top photo) or a more dramatic, voluminous effect (bottom photo), we are here to help you choose the perfect style for customized lashes that will leave you feeling confident and stunning.

LIGHT RUSSIAN £120