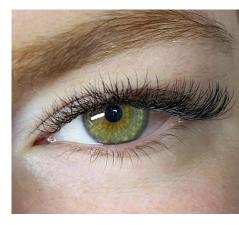

### **RUSSIAN VOLUME**

Russian volume lashes are an advanced technique that provides a dramatic and voluminous effect, perfect for those seeking a more glamorous look.

They are known for their durability, remaining full and lush for an extended period.

We recommend maintenance every 3-4 weeks to ensure that your voluminous lash look stays flawless and long-lasting.

Whether you prefer a lighter, natural look (top photo) or a more dramatic, voluminous effect (bottom photo), we are here to help you choose the perfect style for customized lashes that will leave you feeling confident and stunning.

LIGHT RUSSIAN £120