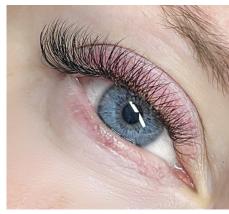

### **RUSSIAN VOLUME**

Russian volume lashes are an advanced technique that provides a dramatic and voluminous effect, perfect for those seeking a more glamorous look.

They are known for their durability, remaining full and lush for an extended period.

We recommend maintenance every 3-4 weeks to ensure that your voluminous lash look stays flawless and long-lasting.

Whether you prefer a lighter, natural look (top photo) or a more dramatic, voluminous effect (bottom photo), we are here to help you choose the perfect style for customized lashes that will leave you feeling confident and stunning.

LIGHT RUSSIAN £120