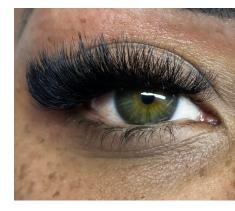

### WISPY - 2024 TREND

Wispy lashes are known for their feathery and natural-looking effect, adding subtle length and volume for a soft, fluttery appearance.

They offer a diverse range of volumes, from delicate to slightly fuller, catering to various preferences.

These lashes are durable and can maintain their elegant appeal over time.

We recommend maintenance every 3-4 weeks to keep the spikes lashes looking fresh and beautiful.

Whether you prefer a lighter, natural look (top photo) or a more dramatic, voluminous effect (bottom photo), we are here to help you choose the perfect style.

#### WISPY VOLUME £110