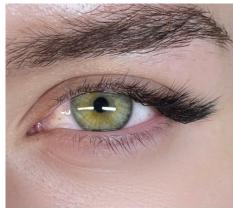

### **RUSSIAN VOLUME**

Russian volume lashes are an advanced technique that provides a dramatic and voluminous effect, perfect for those seeking a more glamorous look.

They are known for their durability, remaining full and lush for an extended period.

We recommend maintenance every 3-4 weeks to ensure that your voluminous lash look stays flawless and long-lasting.

Whether you prefer a lighter, natural look (top photo) or a more dramatic, voluminous effect (bottom photo), we are here to help you choose the perfect style for customized lashes that will leave you feeling confident and stunning.

#### DRAMATIC RUSSIAN £130