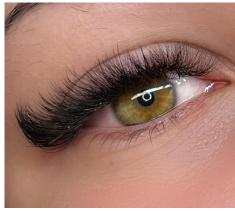

### WISPY - 2024 TREND

Wispy lashes are known for their feathery and natural-looking effect, adding subtle length and volume for a soft, fluttery appearance.

They offer a diverse range of volumes, from delicate to slightly fuller, catering to various preferences.

These lashes are durable and can maintain their elegant appeal over time.

We recommend maintenance every 3-4 weeks to keep the spikes lashes looking fresh and beautiful.

Whether you prefer a lighter, natural look (top photo) or a more dramatic, voluminous effect (bottom photo), we are here to help you choose the perfect style.

#### ANGEL / WET EFFECT £100