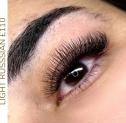

### **RUSSIAN VOLUME**

Russian volume lashes are an advanced technique that provides a dramatic and voluminous effect, perfect for those seeking a more glamorous look.

They are known for their durability, remaining full and lush for an extended period.

We recommend maintenance every 3-4 weeks to ensure that your voluminous lash look stays flawless and long-lasting.

Whether you prefer a lighter, natural look (top photo) or a more dramatic, voluminous effect (bottom photo), we are here to help you choose the perfect style for customized lashes that will leave you feeling confident and stunning.

LIGHT RUSSIAN £120

#### DRAMATIC RUSSIAN £130