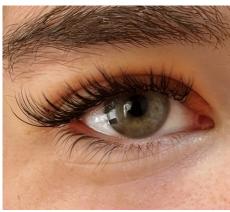

### WISPY - 2024 TREND

Wispy lashes are known for their feathery and natural-looking effect, adding subtle length and volume for a soft, fluttery appearance.

They offer a diverse range of volumes, from delicate to slightly fuller, catering to various preferences.

These lashes are durable and can maintain their elegant appeal over time.

We recommend maintenance every 3-4 weeks to keep the spikes lashes looking fresh and beautiful.

Whether you prefer a lighter, natural look (top photo) or a more dramatic, voluminous effect (bottom photo), we are here to help you choose the perfect style.

#### WISPY VOLUME £110